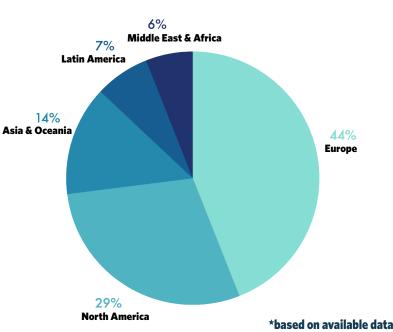

# GALA Visibility Kit



GALA's channels connect your brand to global language industry professionals who turn to GALA for thought leadership, professional development, and networking.



# Audience



## **Mailing List Subscribers**



13k Subscribers



4k Members



2.4k Unique Companies



135 Unique Countries

## **Social Media**



12,6k



8.1k



20.5k

## Job Roles 45 40 35 30 25 20 15 10 Senior **Executive Independent** Academic **Technical**

## **Distribution**\*



# Region\*



# Web Advertisements

The GALA website is a source for information regarding the localization industry and is frequently accessed by language service providers, international corporations, tools providers, and educators. The GALA website draws over 61,000 visitors per month.



## Leaderboard

- 825x100px desktop
- 320x100 px mobile
- Price: \$3,000

### Advertisement

#### About GALA

The Globalization and Localization Association (GALA) is a not-for-profit trade association connecting and supporting professionals and organizations in the global language industry.

- GALA is future-oriented and human-focused
- We provide access to expertise on industry trends, technologies, and best practices
- GALA is a community and a platform where people learn, share, and inspire one another
   We s