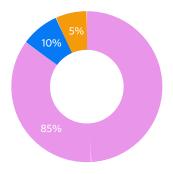

### STAKEHOLDER GROUPS

- Language Service Providers - 85%
- Clients- 10%
- Academics 5%