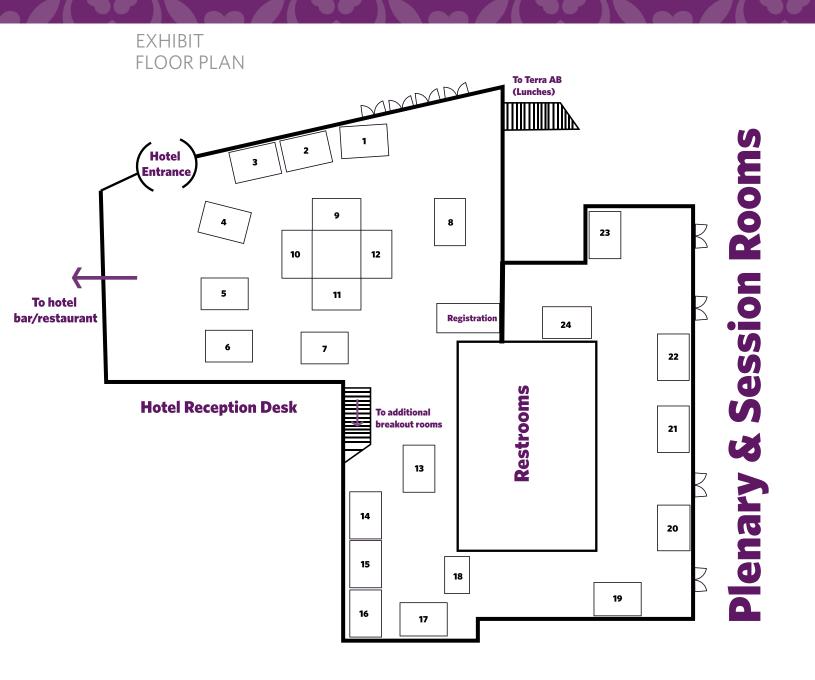

### **EXHIBIT BOOTH PACKAGE**

MEMBER \$4,000 NON-MEMBER \$4,800

- 3x2 meter space (approximately)
- One electric outlet
- One rectangular table, two chairs and wastebasket
- Wireless internet access
- Exhibits-only passes for qualified customers of exhibitors
- Logo on conference website, printed program, event app and marketing e-mails
- In-app organization profile with admin-level access + lead capturing abilities
- \*Booth personnel registration is not included in the exhibit booth package. Each exhibitor may register up to 2 booth personnel for the special rate of US \$850 (includes social events). Any additional representatives must pay the full registration rate.