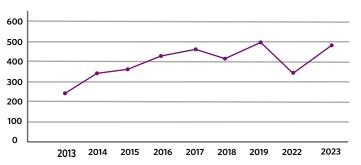

# SPONSOR AND EXHIBITOR OPPORTUNITIES 21-23 APRIL 2024

Sponsoring or exhibiting at GALA 2024 isn't only about raising brand awareness and visibility, it's about helping to deliver a great user experience for all delegates and creating positive connections with them along the way.

# **ABOUT OUR PARTICIPANTS**

### YEAR OVER YEAR ATTENDANCE



### **PARTICIPANTS BY REGION**



- Europe 53%
- Latin America 5%
- Africa/ME 4%
- Asia & Oceania 3%



### STAKEHOLDER GROUPS

- Language Service Providers - 85%
- Clients- 10%
- Academics 5%



### PARTICIPANTS BY JOB PROFILE

| Exec Leadership | 51% |
|-----------------|-----|
| Sales           | 10% |
| Ops             | 10% |
| PM              | 9%  |
| Linguistics     | 3%  |
| Academic        | 4%  |
| Engineering     | 3%  |
| QA              | 2%  |

## WHAT ATTENDEES HAVE SAID ABOUT GALA CONFERENCES



reported making contacts that may generate new business



reported that they were satisfied or extremely satisfied

| GALA                                                             |                                                      | DIAMOND