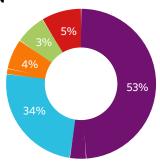

### **PARTICIPANTS BY REGION**

- Europe 53%
- Latin America 5%
- Africa/ME 4%
- Asia & Oceania 3%