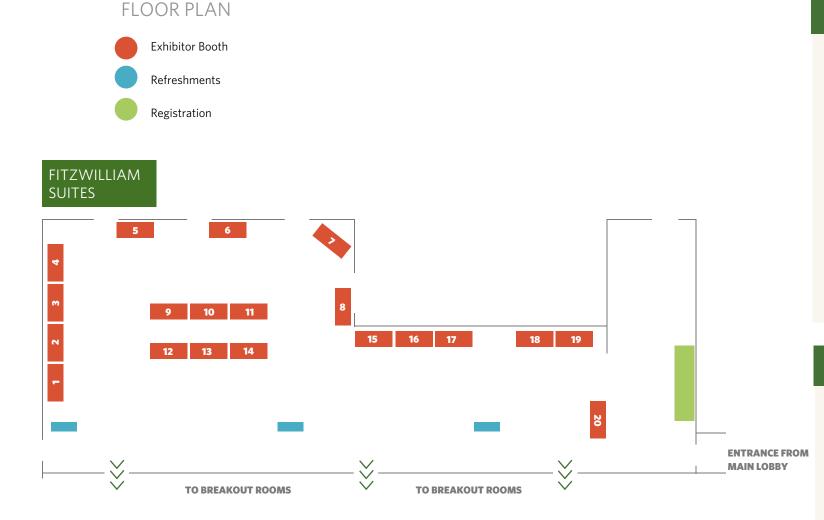

EXHIBIT

#### EXHIBIT BOOTH PACKAGE

#### MEMBER \$4,000 NON-MEMBER \$4,800

- 2x3 meter space
- One electric outlet
- One rectangular table, two chairs, and wastebasket
- Wireless internet access
- Exhibits-only passes for qualified customers of exhibitors
- Logo on conference website, printed program, event app and marketing e-mails
- In-app organization profile with admin-level access
- \* Booth personnel registration is not included in the exhibit booth package. Each exhibitor booth may register up to 2 booth personnel for the special rate of US \$850 + VAT (includes social events). Any additional representatives will pay the full registration rate.