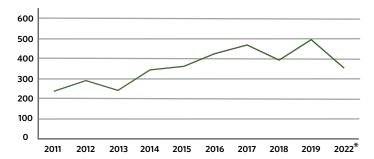

# **GALA** 2023 DUBLIN

### SPONSOR AND EXHIBITOR OPPORTUNITIES 12-15 MARCH 2023

Sponsoring or exhibiting at GALA 2023 isn't only about raising brand awareness and visibility, it's about helping to deliver a great user experience for all delegates and creating positive connections with them along the way.

## **ABOUT OUR PARTICIPANTS**

#### YEAR OVER YEAR ATTENDANCE



#### **STAKEHOLDER GROUPS**

- Language Service Providers - 86%
- Clients 10%
  - Academics 4%



#### PARTICIPANTS BY REGION



49%

#### PARTICIPANTS BY JOB PROFILE

| Executive Leadership | 52% |
|----------------------|-----|
| Sales                | 9%  |
| Project Management   | 9%  |
| Operations           | 7%  |
| Linguistics          | 4%  |
| Academic             | 3%  |
| Engineering          | 3%  |
| Quality Assurance    | 1%  |

WHAT ATTENDEES HAVE SAID ABOUT GALA CONFERENCES



reported making contacts that may generate new business



reported that they were satisfied or extremely satisfied with the conference

| GALA                                                                                                      | DIAMOND