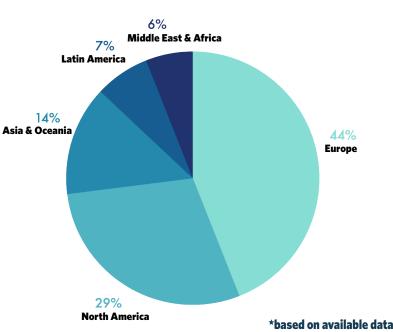

# GALA 2020 Visibility Kit



GALA's channels connect your brand to global language industry professionals who turn to GALA for thought leadership, professional development, and networking.



# Audience



## **Mailing List Subscribers**



13k Subscribers



4k Members



2.4k Unique Companies



135 Unique Countries

## **Social Media**



12,6k



8.1k



20.5k

## Job Roles 45 40 35 30 25 20 15 10 Senior **Executive Independent** Academic **Technical**

## **Distribution**\*



# Region\*



# Web Advertisements

The GALA website is a source for information regarding the localization industry and is frequently accessed by language service providers, international corporations, tools providers, and educators. The GALA website draws over 61,000 visitors per month.



## Leaderboard

- 825x100px desktop
- 320x100 px mobile
- Price: \$3,000

### Advertisement

#### About GALA

The Globalization and Localization Association (GALA) is a not-for-profit trade association connecting and supporting professionals and organizations in the global language industry.

- GALA is future-oriented and human-focused
- We provide access to expertise on industry trends, technologies, and best practices
- GALA is a community and a platform where people learn, share, and inspire one another
   We s