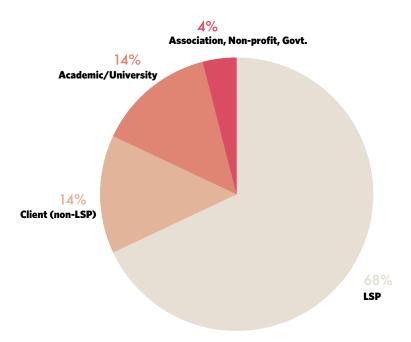

# Event Sponsorship & Exhibits

GALA event participants are industry leaders and seasoned professionals. Top executives generally make up more than half of our audience, with a mix of professionals from Single-Language Vendors, Multi-Language Vendors, technology providers, buyer-side localization and globalization managers, and educational and research institutions.